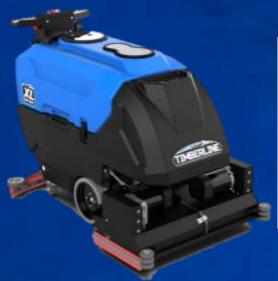

## **XL-SERIES**

Maximize your productivity with Timberline's series of extra large walk-behind floor scrubbers. The XL-Series are high-performance battery-powered units with nearly 4 Hours Runtime. These durable and powerful units provide consistent results while cleaning large open areas; like Airports, Grocery Stores, and Malls. With the ability to change pads, disks, and squeegees without tools even these XL Scrubbers are simple and user friendly. Choose the cylindrical brush option to save even more time & money by practically eliminating the need to pre-sweep.

| Disk Scrub Path: | 28" & 32"    | Dimensions:<br>(LxWxH) | 62" x 33" x 39.5" **                                       |
|------------------|--------------|------------------------|------------------------------------------------------------|
| Cylindrical Path | 26" & 30″    | Solution Tank:         | 25 Gal                                                     |
| Orbital Path:    | 24" & 28"    | Recovery Tank:         | 26 Gal                                                     |
| Run Time:        | Up to 4 Hrs* | Coverage:              | 32,000 sqft/hr - Theoretical<br>15,000 sqft/hr - Practical |