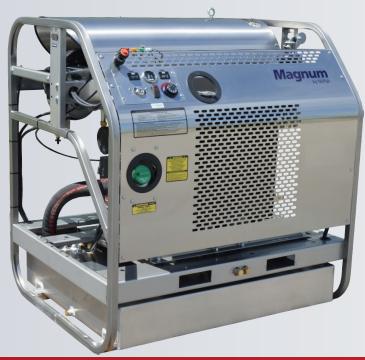

## 6012MAG-35KDG 5.5 GPM @ 3500 PSI

HP5535 Pump

### **Magnum Accessories:**

- 50' High pressure non-marking hose w/ SS quick connects
- Gun/wand assembly w/ SS quick connects & high temperature o-rings
- 5 color coded QC spray nozzles
- Maxi-Flo 20% external chemical injector w/ SS quick connect

#### **Available Options:**

■ ESK018: Exhaust stack kit

# Kubota

599CC Engine

#### **Magnum Features:**

- Stainless steel frame with lifetime warranty
- Dimensions: 48"L X 38"W X 50"H
- Stainless steel engine guard featuring convenient fuel and radiator fill locations
- Stainless steel control panel complete with fuel gauge, burner controls, engine and burner hour meters
- Kubota industrial, liquid cooled diesel engines
- Stainless steel coil wrap with high efficiency Magnum coil w/ 10 year warranty
- Anti-vibration isolators
- Beckett oil burners with Racor fuel filter
- Dual rupture discs prevent over pressure and temperature damage
- 38 gallon aluminum fuel tank
- Convenient engine & pump oil drains
- 3VX belt system offers balanced power transfer