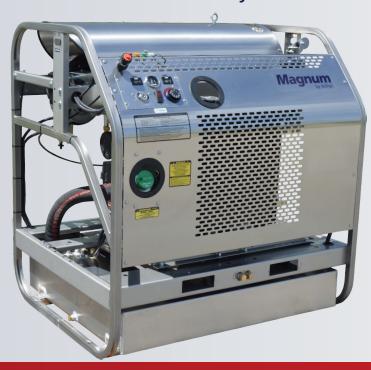

# Magnum by Nilfisk

\*Picture shown may not reflect unit specified helow

### 8012MAG-40KDG 8 GPM @ 4000 PSI

#### **Magnum Accessories:**

- 50' High pressure non-marking hose w/ SS quick connects
- Gun/wand assembly w/ SS quick connects & high temperature o-rings
- 5 color coded QC spray nozzles
- Maxi-Flo 20% external chemical injector w/ SS quick connect

#### **Available Options:**

■ ESK018: Exhaust stack kit

## Kubota

898CC Engine

#### **Magnum Features:**

- Stainless steel frame with lifetime warranty
- Dimensions: 48"L X 38"W X 50"H
- Stainless steel engine guard featuring convenient fuel and radiator fill locations
- Stainless steel control panel complete with fuel gauge, burner controls, engine and burner hour meters
- Kubota industrial, liquid cooled diesel engines
- Stainless steel coil wrap with high efficiency Magnum coil w/ 10 year warranty
- Anti-vibration isolators
- Beckett oil burners with Racor fuel filter
- Dual rupture discs prevent over pressure and temperature damage
- 38 gallon aluminum fuel tank
- Convenient engine & pump oil drains
- 3VX belt system offers balanced power transfer