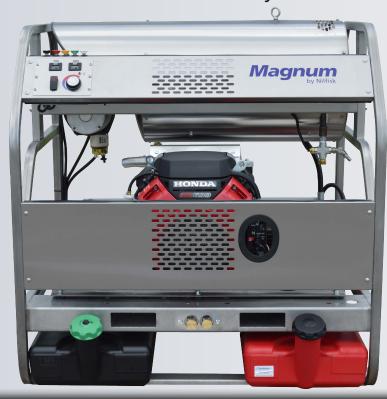

# Magnum by Nilfisk

\*Picture shown may not reflect the model number

### 5012MAG-42HM 4.75 GPM @ 4200 PSI

M3-2012S Pump

## HONDA

GX630 Engine

#### **Magnum Features:**

- Stainless steel frames w/ lifetime warranty
- Dimensions: 48"L x 42"W x 50"H
- Stainless steel coil wrap, burner hood & control panel w/mounted adjustable thermostat, hour meter, lighted rocker switch & nozzles
- Anti-vibration isolators
- Commercial/Industrial electric start engines with low oil shutdown
- 3VX belt system offers balanced power transfer
- High efficiency insulated schedule 80 coil
- Beckett 12VDC oil burner w/Racor fuel filter
- Dual rupture discs prevent over pressure and temperature damage
- 12 gallon poly gas & diesel fuel tanks
- Convenient engine and pump oil drains