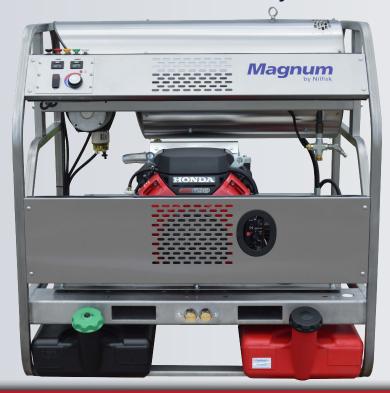

# Magnum by Nilfisk

\*Picture shown may not reflect the model number

# 5012MAG-42VM 4.75 GPM @ 4200 PSI

### **Magnum Features:**

- Stainless steel frames w/ lifetime warranty D
- imensions: 48"L x 42"W x 50"H
- Stainless steel coil wrap, burner hood & control panel w/mounted adjustable thermostat, hour meter, lighted rocker switch & nozzles
- Anti-vibration isolators
- Commercial/Industrial electric start engines with low oil shutdown
- 3VX belt system offers balanced power transfer
- High efficiency insulated schedule 80 coil
- Beckett 12VDC oil burner w/ Racor Fuel Filter
- Dual rupture discs prevent over pressure and temperature damage
- 12 gallon poly gas & diesel fuel tanks
- Convenient engine and pump oil drains