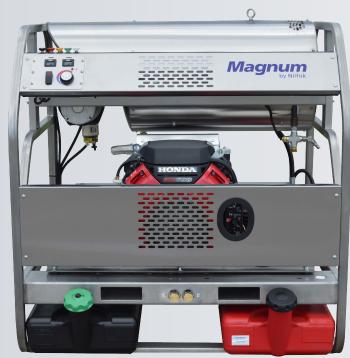

# Magnum by Nilfisk

M3-2012S Pump

#### **Magnum Features:**

- Stainless steel frames with lifetime warranty
- Dimensions: 48"L X 42"W X 50"H
- Stainless steel coil wrap, burner hood & control panel w/mounted adjustable thermostat, hour meter, lighted rocker switch & nozzles
- Anti-vibration isolators
- Commercial/Industrial electric start engines with low oil shutdown
- 3VX belt system offers balanced power transfer
- High efficiency insulated schedule 80 coil
- Beckett 115VAC oil burner w/Racor fuel filter
- Dual rupture discs prevent over pressure and temperature damage
- 12 gallon gas & diesel fuel tanks
- 2900 watt generator
- Convenient engine and pump oil drains