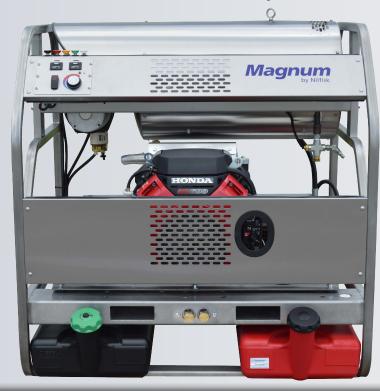

# Magnum by Nilfisk

\*Picture shown may not reflect the model number

### 6012MAG-35HG 5.5 GPM @ 3500 PSI

HP5535 Pump

## HONDA,

GX630 Engine

#### **Magnum Features:**

- Stainless steel frames w/ lifetime warranty
- Dimensions: 48"L x 42"W x 50"H
- Stainless steel coil wrap, burner hood & control panel w/mounted adjustable thermostat, hour meter, lighted rocker switch & nozzles
- Anti-vibration isolators
- Commercial/Industrial electric start engines with low oil shutdown
- 3VX belt system offers balanced power transfer
- High efficiency insulated schedule 80 coil
- Beckett 12VDC oil burner w/Racor fuel filter
- Dual rupture discs prevent over pressure and temperature damage
- 12 gallon poly gas & diesel fuel tanks
- Convenient engine and pump oil drains