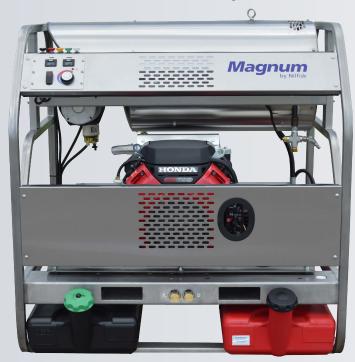

# Magnum by Nilfisk

\*Picture shown may not reflect the model number

### 8012MAG-35HG 8 GPM @ 3500 PSI

TSF2021 Pump

## HONDA

GX690 Engine

#### **Magnum Features:**

- Stainless steel frames w/ lifetime warranty
- Dimensions: 48"L x 42"W x 50"H
- Stainless steel coil wrap, burner hood & control panel w/mounted adjustable thermostat, hour meter, lighted rocker switch & nozzles
- Anti-vibration isolators
- Commercial/Industrial electric start engines
- 3VX belt system offers balanced power transfer
- High efficiency insulated schedule 80 coil
- Beckett 12VDC oil burner w/Racor fuel filter
- Dual rupture discs prevent over pressure and temperature damage
- 12 gallon poly gas & diesel fuel tanks
- Convenient engine and pump oil drains