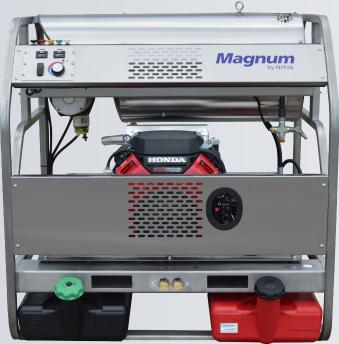

**Vagonum** by Nilfish

\*Picture shown may not reflect unit specified below

## 8115MAG-30HG 8 GPM @ 3000 PSI

TSF2021 PUMP

## **Magnum Features:**

- Stainless steel frames with lifetime warranty
- Dimensions: 48"L X 42"W X 50"H
- Stainless steel coil wrap, burner hood & control panel w/mounted adjustable thermostat, hour meter, lighted rocker switch & nozzles
- Anti-vibration isolators
- Commercial/Industrial electric start engines
- 3VX belt system offers balanced power transfer
- High efficiency insulated schedule 80 coil
- Beckett 115VAC oil burner w/Racor fuel filter
- Dual rupture discs prevent over pressure and temperature damage
- 12 gallon gas & diesel fuel tanks
- 2900 watt generator
- Convenient engine and pump oil drains