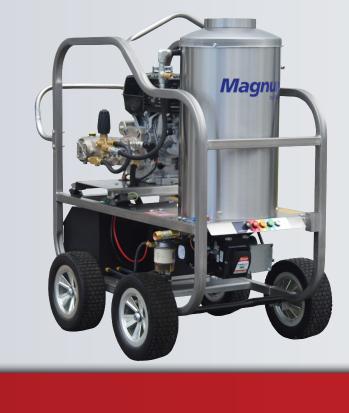

STAINLESS

MEGINAL DAY NIIFIS

\*Picture shown does not reflect unit specified below

## M 4 0 1 2 - 4 0 H C 4 GPM @ 4000 PSI

66PPX40GG1 Pump

### **Magnum Accessories:**

- 50' High pressure non-marking hose w/ SS quick connects
- Gun/wand assembly w/ SS quick connects & high temperature o-rings
- 5 color coded QC spray nozzles
- 1 long range QC chemical shooter nozzle
- 6 ea. 1/4" & 3/8" high temperature silicone o-rings on deck
- Maxi-Flo 20% external chemical injector w/ SS quick connect

#### **Available Options:**

■ HRK415: Hose reel kit 150' x 3/8" max (hose not included)

# **HONDA** GX390 Engine

#### **Magnum Features:**

- Stainless steel roll cage frames w/ lifetime warranty
- Dimensions: 49"L x 31"W x 48"H
- Stainless steel coil wrap, exhaust cap & burner control box w/adjustable thermostat & lighted rocker switch
- 12" flat free tires, mag style wheels & threaded axles
- Anti-vibration isolators
- Commercial/Industrial electric start engines with low oil shutdown
- High efficiency insulated schedule 80 coil
- Dual rupture discs prevent over pressure and temperature damage
- 8 gallon poly diesel fuel tank w/ Racor fuel filter
- Beckett 12 VDC oil burner
- Brake & gun holder
- Heavy duty 3/4" zinc plated steel axle