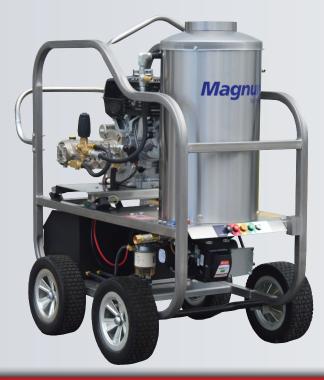

Magnifis by Nilfis

\*Picture shown does not reflect unit specified

# M4012-40HG 4 GPM @ 4000 PSI

EZ4040G Pump

#### **POWERED** by **HONDA**<sub>m</sub> GX390 Engine

#### **Magnum Features:**

- Stainless steel roll cage frames w/ lifetime warranty
- Dimensions: 49"L x 31"W x 48"H
- Stainless steel coil wrap, exhaust cap & burner control box w/adjustable thermostat & lighted rocker switch
- 12" flat free tires, mag style wheels & threaded axles
- Anti-vibration isolators
- Commercial/Industrial electric start engines with low oil shutdown
- High efficiency insulated schedule 80 coil
- Dual rupture discs prevent over pressure and temperature damage
- 8 gallon poly diesel fuel tank w/ Recor fuel filter
- Beckett 12 VDC oil burner
- Brake & gun holder
- Heavy duty 3/4" zinc plated steel axle