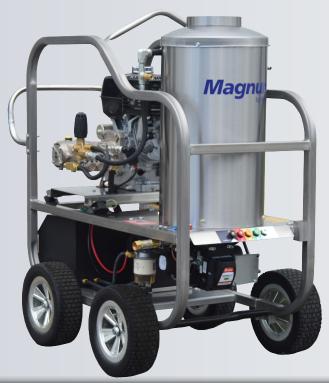

# M 4 0 1 2 - 4 2 H M 4 GPM @ 4200 PSI

## Magnum by Nilfisk M2-1313G8 Pump

#### **Magnum Accessories:**

- 50' High pressure non-marking hose w/ SS quick connects
- Gun/wand assembly w/ SS quick connects & high temperature o-rings
- 5 color coded QC spray nozzles
- 1 long range QC chemical shooter nozzle
- 6 ea. 1/4" & 3/8" high temperature silicone o-rings on deck
- Maxi-Flo 20% external chemical injector w/ SS quick connect

#### **Magnum Features:**

- Stainless steel roll cage frames w/ lifetime warranty
- Dimensions: 49"L x 31"W x 48"H
- Stainless steel coil wrap, exhaust cap & burner control box w/adjustable thermostat & lighted rocker switch
- 12" flat free tires, mag style wheels
- Anti-vibration isolators
- Commercial/Industrial electric start engines with low oil shutdown
- High efficiency insulated schedule 80 coil
- 8 gallon poly diesel fuel tank w/ Racor fuel filter
- Beckett 12 VDC oil burner
- Dual rupture discs prevent over pressure and temperature damage
- Brake & gun holder
- Heavy duty 3/4" zinc plated steel axle