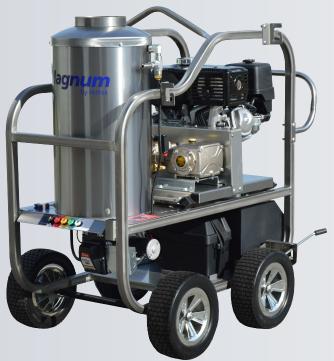

Magnum by nifisk

\*Picture shown may not reflect the model number

## M4012VB-40HG 4 GPM @ 4000 PSI

HP4040 Pump

## Magnum Accessories:

- 50' High pressure non-marking hose w/ SS quick connects
- Gun/wand assembly w/ SS quick connects & high temperature o-rings
- 5 color coded QC spray nozzles
- I long range QC chemical shooter nozzle
- 6 ea. 1/4" & 3/8" high temperature silicone o-rings on deck
- Maxi-Flo 20% external chemical injector w/ SS quick connect

## Available Options:

• HRK415: Hose reel kit 150' x 3/8" max (hose not included)

**HONDA** GX390 Engine

## **Magnum Features:**

- Stainless steel roll cage frames w/ lifetime warranty
- Dimensions: 49"L x 31"W x 48"H
- Stainless steel coil wrap, exhaust cap & burner control box w/adjustable thermostat & lighted rocker switch
- 12" flat free tires, mag style wheels
- Commercial/Industrial electric start engines with low oil shutdown
- 3VX belt system offers balanced power transfer
- High efficiency insulated schedule 80 coil
- 8 gallon poly diesel fuel tank w/Racor fuel filter
- Beckett 12 VDC oil burner
- Dual rupture discs prevent over pressure and temperature damage
- Tri belt system offers balanced power transfer
- Block mounted unloader
- Brake & gun holder
- Heavy duty 3/4" zinc plated steel axle